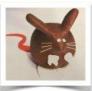

## **Materials**:

- 1.p-clay (polymer clay:brown,white,red)
- 2.knife
- 3. Toothpicks
- Method:

First cut brown p-clay off by using knife. Be careful when use it.

You need to select brown clay to formed the body naturally.

Then prepare to mold some clay round and flat like the mice's ears.

Next join one ear on the top.

After that using knife chop the toothpicks slightly preparing to make the whiskers.

Check that the whiskers is thin.

Combine the whiskers before stick on a pair of round white eyes.

You should put the other ear later. Mold the white paws and one red tail.

Finally stick all parts to the body.

นางสาวศศิธร ทิวงค์ รหัส571151321058