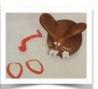

Then prepare to mold some clay round and flat like the mice's ears.

Next join one ear on the top.

After that using knife chop the toothpicks slightly preparing to make the whiskers.

Check that the whiskers is thin.

Combine the whiskers before stick on a pair of round white eyes.

You should put the other ear later. Mold the white paws and one red tail.

Finally stick all parts to the body.

นางสาวศศิธร ทิวงค์ รหัส571151321058