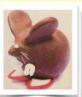

Combine the whiskers before stick on a pair of round white eyes.

You should put the other ear later. Mold the white paws and one red tail.

Finally stick all parts to the body.

นางสาวศศิธร ทิวงค์ รหัส571151321058