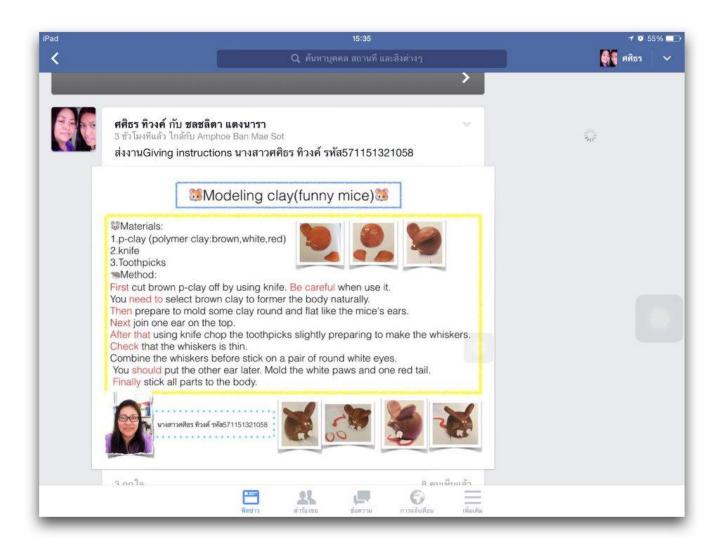

## **Materials**:

- 1.p-clay (polymer clay:brown,white,red)
- 2.knife
- 3. Toothpicks
- Method:

First cut brown p-clay off by using knife. Be careful when use it.

You need to select brown clay to formed the body naturally.