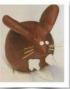

Then prepare to mold some clay round and flat like the mice's ears.

Next join one ear on the top.

After that using knife chop the toothpicks slightly preparing to make the whiskers.

Check that the whiskers is thin.